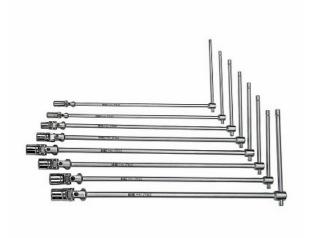

# SET OF 8 T-HANDLE WRENCHES WITH JOINTED HEXAGONAL SOCKET

#### PROMO

- 276 CE/7-8-10-12-13-14-17-19 mm
- Universal joint model with friction-spring to allow presetting of the socket at the desired angle
- Removable sliding bar

## Composition

| Article                                                  | Pieces | Measures              |
|----------------------------------------------------------|--------|-----------------------|
| 276 CE - T-handle wrenches with jointed hexagonal socket | 8      | 7-8-10-12-13-14-17-19 |